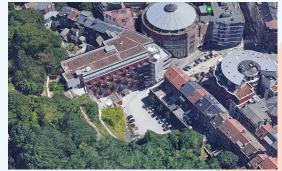

## **ASSET DESCRIPTION**

Clos sur la Fontaine is a residential care center which is operated by Orpea and owned by Ankaret Invest SA.

The property is located on Thier de la Fontaine 5, 4000 Liège. The site is located at the edge of the old town.

The building is composed of 7 building levels, of which the ground floor is divided into 2 split-levels:

| Underground<br>(parking)        | 984 sqm   |
|---------------------------------|-----------|
| Lower<br>Ground floor           | 1,545 sqm |
| Lower Ground<br>floor (parking) | 495 sqm   |
| Upper<br>Ground floor           | 1,224 sqm |
| Floor 1                         | 1,230 sqm |
| Floor 2                         | 1,233 sqm |
| Floor 3                         | 1,007 sqm |
| Floor 4                         | 872 sqm   |