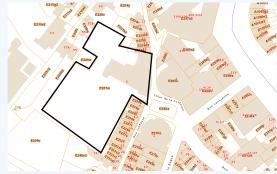

According to land registry information the site has a total area of approximately 9,602 sqm and comprises the parcel number 237/W registered at Liège, 13th Division, section E.

Following the zoning plan, the asset is located in a residential zone in a perimeter of cultural, historical or aesthetic interest.