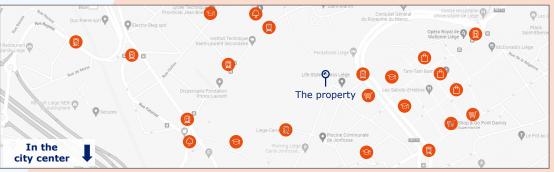

the parcel number 237/W registered at Liège, 13th Division, section E.

Following the zoning plan, the asset is located in a residential zone in a perimeter of cultural, historical or aesthetic interest.

The building is composed of 7 building levels, of which the ground floor is divided into 2 split-levels:

| Underground<br>(parking)        | 984 sqm   |
|---------------------------------|-----------|
| Lower<br>Ground floor           | 1,545 sqm |
| Lower Ground<br>floor (parking) | 495 sqm   |
| Upper<br>Ground floor           | 1,224 sqm |
| Floor 1                         | 1,230 sqm |
| Floor 2                         | 1,233 sqm |
| Floor 3                         | 1,007 sqm |
| Floor 4                         | 872 sqm   |

## LOCATION







## **PICTURES & VICINITY**