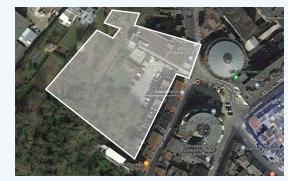

## **ASSET DESCRIPTION**

Clos sur la Fontaine is a residential care center which is operated by Orpea and owned by Ankaret Invest SA.

The property is located on Thier de la Fontaine 5, 4000 Liège. The site is located at the edge of the old town.

According to land registry information the site has a total area of approximately 9,602 sqm and comprises the parcel number 237/W registered at Liège, 13th Division, section E.

Following the zoning plan, the asset is located in a residential zone in a perimeter of cultural, historical or aesthetic interest.