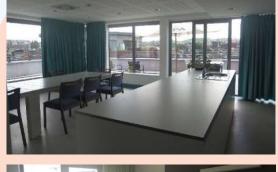

prises the parcel number 237/W registered at Liège, 13th Division, section E.

Following the zoning plan, the asset is located in a residential zone in a perimeter of cultural, historical or aesthetic interest.

The building is composed of 7 building levels, of which the ground floor is divided into 2 split-levels:

| Underground<br>(parking)        | 984 sqm   |
|---------------------------------|-----------|
| Lower<br>Ground floor           | 1,545 sqm |
| Lower Ground<br>floor (parking) | 495 sqm   |
| Upper<br>Ground floor           | 1,224 sqm |
| Floor 1                         | 1,230 sqm |
| Floor 2                         | 1,233 sqm |
| Floor 3                         | 1,007 sqm |
| Floor 4                         | 872 sqm   |

## LOCATION







## **PICTURES & VICINITY**