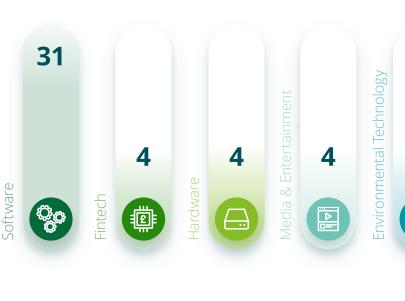

## Fast 50 category overview

Companies broken down by industry segment:

Companies broken down by country:

Average company growth 1 502%

Largest growth: 5 815%