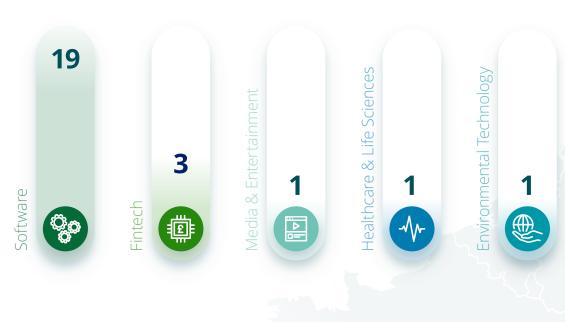

## **Companies to Watch** category overview

Companies broken down by industry segment:

Companies broken down by country:

Serbia

Bulgaria

Average company growth

wth: 2855%

Czech Republic Slovakia Romania Hungary Croatia Bosnia & Herzegovina Bulgaria