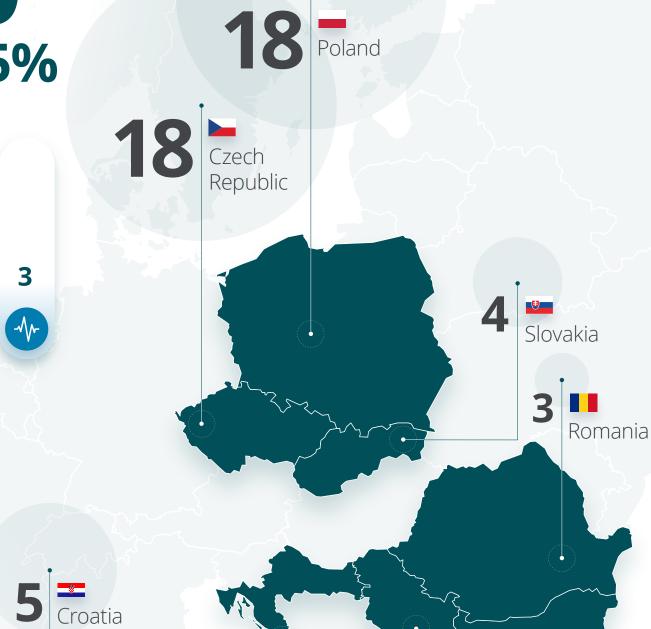

## Fast 50 category overview

Companies broken down by industry segment:

Companies broken down by country:

Average company growth 1 502%

Largest growth: 5 815%