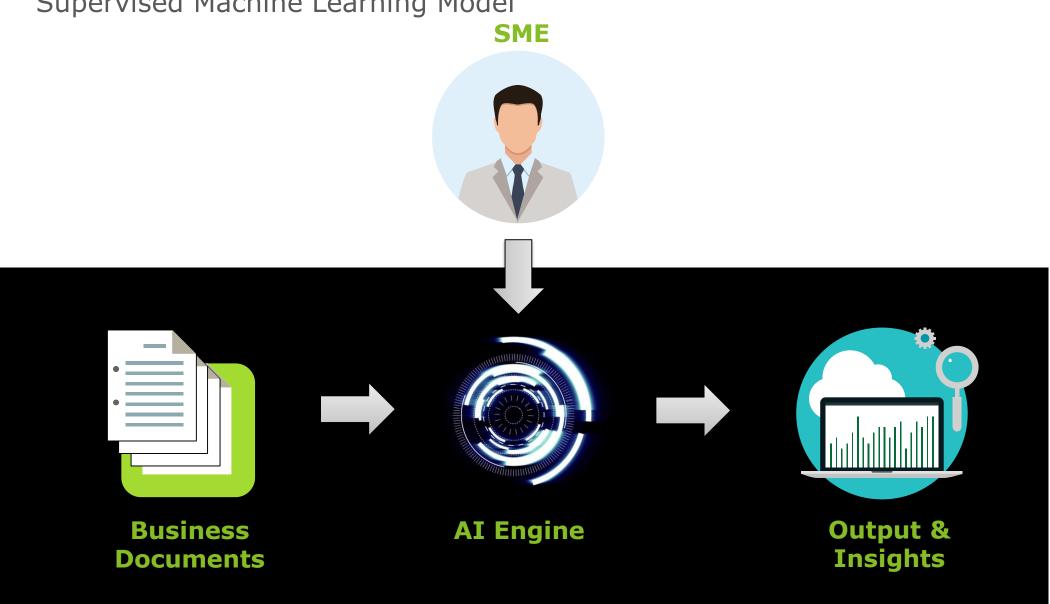

#### Argus - Intelligent Document Review Platform

Supervised Machine Learning Model