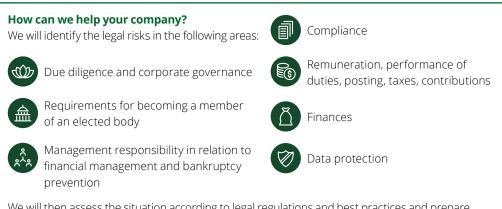

## Governance & Compliance Screening

Is your company aware of all legal risks? Have you ensured a high level of compliance? Are the company's internal processes set up correctly? Is the company's management acting with due diligence?

If you are asking yourself these and other similar questions, do not hesitate to benefit from our Governance & Compliance Screening services! We can help your company's top management identify existing and potential legal risks and implement effective measures.

We will then assess the situation according to legal regulations and best practices and prepare a clear report identifying the key areas that need to be targeted from a risk perspective as well as those you have addressed correctly. We will help you mitigate or eliminate the issues identified. The outcome of the screening can also serve as confirmation of the robustness of your practice, e.g. in the event of an inspection or dispute.