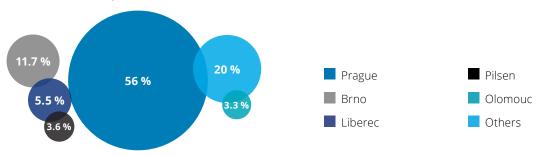

# **Deloitte.**



## **Deloitte Real Index Q3 2024**

## Actual prices of apartments sold in the CR



### Development of the actual apartment sales prices index in Prague and regional capitals



### Average price, aggregate transaction volume and the number of sales in the reviewed period Q3 2024 per segment in Prague and regional capitals



#### **Development projects 124,500 CZK/sqm** CZK 13.2 billion

CZK 13.2 billion sales 1,728 (of which 1,012 first sales)



**Brick houses 98,000 CZK/sqm** CZK 5.9 billion sales 1,011



Prefab. apartment buildings 73,400 CZK/sqm CZK 5.3 billion sales 1,209

first sales 123,100 CZK/sqm re-sales 126,494 CZK/sqm apartments marked as sold by developers 136,000 CZK/sqm

#### Structure of the apartment sales volume in Q3 2024





#### Average price, aggregate transaction volume and the number of sales in the reviewed period Q3 2024 per segment in Prague



### Development projects 150,400 CZK/sqm

CZK 7.9 billion 852 sales (of which 462 first sales)



Brick houses 136,000 CZK/sqm CZK 3.4 billion

422 sales



Prefab. apartment buildings 110,100 CZK/sqm CZK 2.0 billion 313 sales

first sales 155,086 CZK/sqm re-sales 144,886 CZK/sqm apartments marked as sold by developers 147,800 CZK/sqm