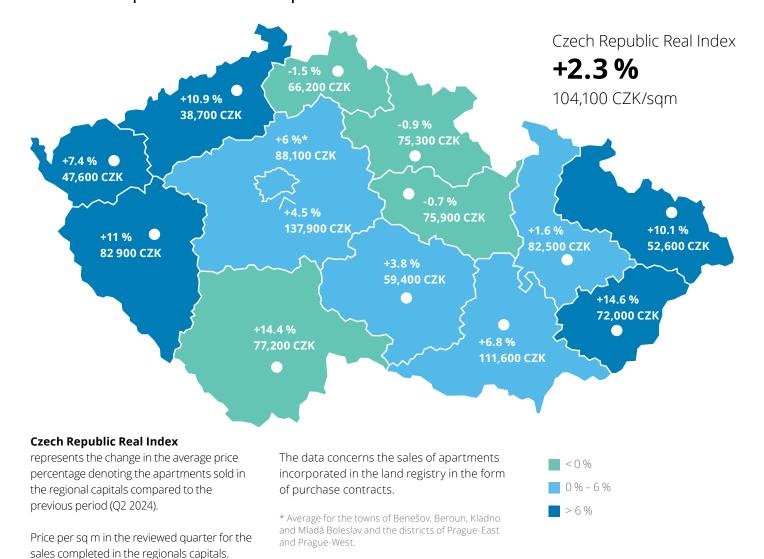

### Development of the actual apartment sales prices index in Prague and regional capitals