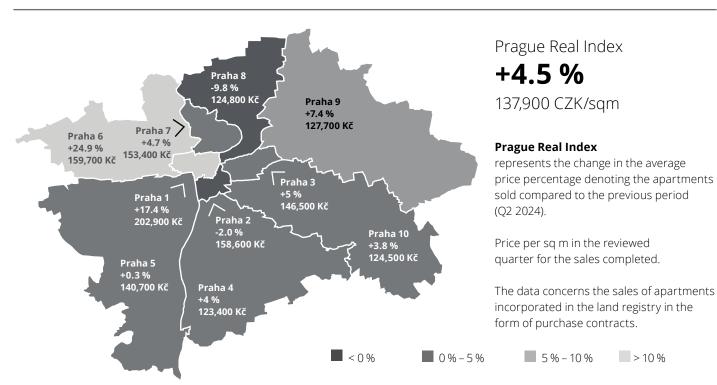

### Development of the actual apartment sales prices index in Prague and regional capitals