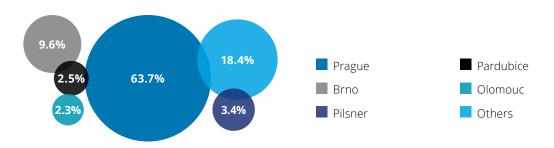

Real Index Q1 2023**

# Actual prices of apartments sold in the CR



sales completed in the regionals capitals.



Realised sales price
Average realised sales price for the whole of 2014 = 100%
All the prices include VAT

### Average price, aggregate transaction volume and the number of sales in the reviewed period Q1 2023 per segment in Prague and regional capitals



### **Development projects 105,900 CZK/sqm** CZK 17.3 billion

CZK 17.3 billion sales 2,692 (of which 2,060 first sales)



**Brick houses 88,900 CZK/sqm** CZK 6.3 billion sales 1,174



Prefab. apartment buildings 71,800 CZK/sqm

CZK 6.5 billion sales 1,605

first sales 103,900 CZK/sqm re-sales 112,500 CZK/sqm apartments marked as sold by developers 135,000 CZK/sqm

#### Structure of the apartment sales volume in Q1 2023





#### Average price, aggregate transaction volume and the number of sales in the reviewed period Q1 2023 per segment in Prague



### Development projects 121,500 CZK/sqm

CZK 12.2 billion 1,660 sales (of which 1,262 first sales)



Brick houses 119,100 CZK/sqm CZK 3.9 billion

548 sales



Prefab. apartment buildings 99,900 CZK/sqm CZK 3.1 billion 549 sales

first sales 119,400 CZK/sqm re-sales 128,300 CZK/sqm apartments marked as sold by developers 157,000 CZK/sqm