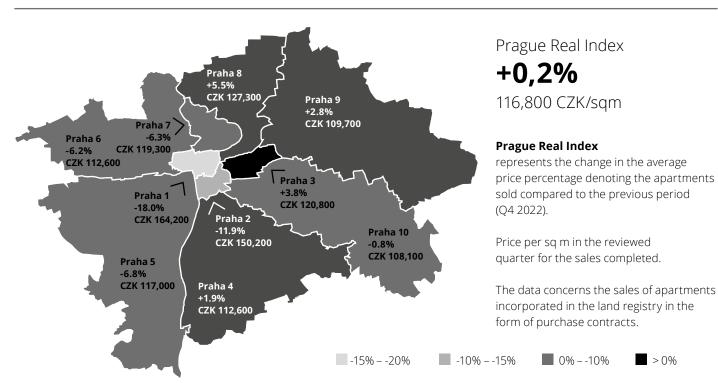

# Actual prices of apartments sold in the CR

sales completed in the regionals capitals.

Realised sales price
Average realised sales price for the whole of 2014 = 100%
All the prices include VAT

### Average price, aggregate transaction volume and the number of sales in the reviewed period Q1 2023 per segment in Prague and regional capitals