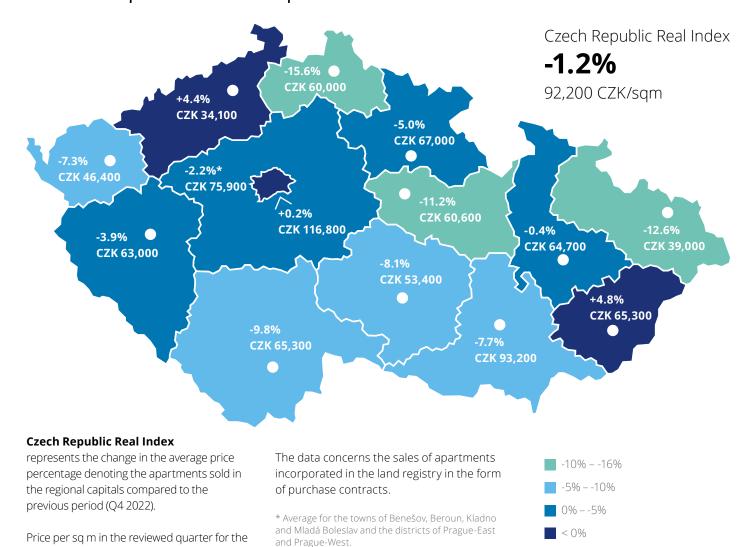

# Actual prices of apartments sold in the CR

sales completed in the regionals capitals.

Realised sales price
Average realised sales price for the whole of 2014 = 100%
All the prices include VAT