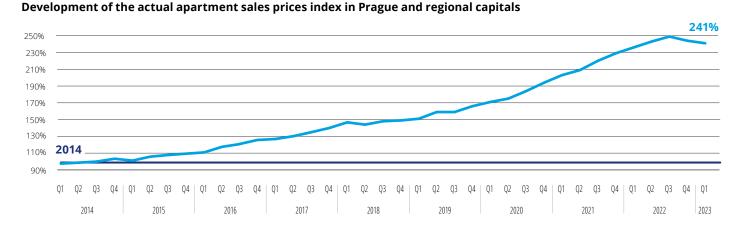

# Actual prices of apartments sold in the CR

sales completed in the regionals capitals.

Realised sales price
Average realised sales price for the whole of 2014 = 100%
All the prices include VAT