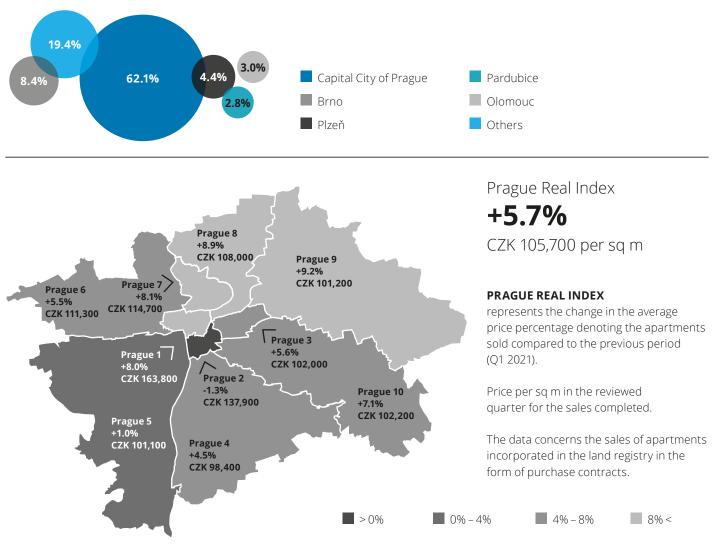

#### Structure of the apartment sales volume in Q2 2021

Average price, aggregate transaction volume and the number of sales in the reviewed period Q2 2021 per segment in Prague

Development projects CZK 109,000 per sq m CZK 13.9 billion 1,852 sales (of which 1,130 first sales)

Brick houses CZK 110,900 per sq m CZK 6.0 billion 909 sales

**Prefab. apartment buildings CZK 91,400 per sq m** CZK 4.4 billion 855 sales

first sales CZK 102,800 per sq m re-sales CZK 118,600 per sq m apartments marked as sold by developers CZK 119,300 per sq m