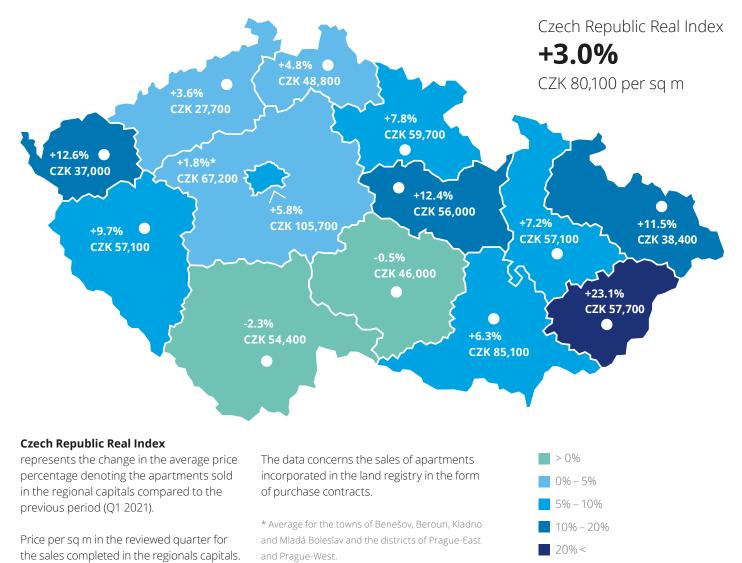

## Deloitte.

# Deloitte Real Index Q2 2021

Actual prices of apartments sold in the CR



#### Development of the actual apartment sales prices index in Prague and regional capitals



Realised sales price

Average realised sales price for the whole of 2014 = 100% All the prices include VAT.

### Average price, aggregate transaction volume and the number of sales in the reviewed period Q2 2021 per segment in Prague and regional capitals



Development projects CZK 91,500 per sq m CZK 18.5 billion 3,131 sales (of which 1,999 first sales)



Brick houses CZK 80,700 per sq m CZK 10.1 billion 2,077 sales



Prefab. apartment buildings CZK 65,300 per sq m CZK 9.2 billion 2,510 sales

first sales CZK 84,659 per sq m re-sales CZK 103,515 per sq m apartments marked as sold by developers CZK 105,900 per sq m

#### Structure of the apartment sales volume in Q2 2021



Average price, ag