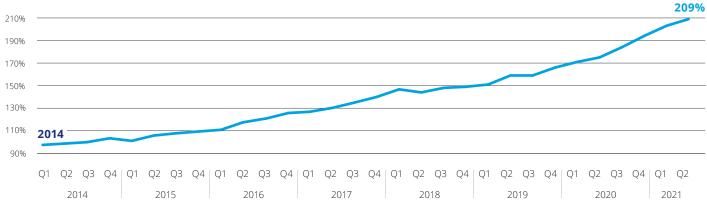

#### Development of the actual apartment sales prices index in Prague and regional capitals

Realised sales price

Average realised sales price for the whole of 2014 = 100% All the prices include VAT.