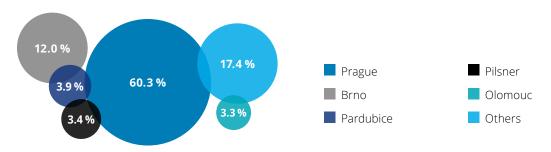

uarter for the sales completed in the regionals capitals.

#### Development of the actual apartment sales prices index in Prague and regional capitals



Realised sales price

 Average realised sales price for the whole of 2014 = 100% All the prices include VAT

and Mladá Boleslav and the districts of Prague-East and Prague-West.

### Average price, aggregate transaction volume and the number of sales in the reviewed period Q4 2023 per segment in Prague and regional capitals



# Development projects 113,500 CZK/sqm C7K 22.2 billion

CZK 22.2 billion sales 3,203 (of which 2,107 first sales)



**Brick houses 89,500 CZK/sqm** CZK 8.6 billion

sales 1,580



Prefab. apartment buildings

**71,900 CZK/sqm** CZK 8.1 billion sales 2,042



### Structure of the apartment sales volume in Q4 2023





#### Average price, aggregate transaction volume and the number of sales in the reviewed period Q4 2023 per segment in Prague



### Development projects 131,000 CZK/sqm

CZK 14.5 billion 1,781 sales (of which 1,183 first sales)



Brick houses 119,000 CZK/sqm CZK 5.3 billion

738 sales



Prefab. apartment buildings 98,800 CZK/sqm CZK 3.7 billion 659 sales

first sales 130,200 CZK/sqm re-sales 132,600 CZK/sqm apartments marked as sold by developers 147,600 CZK/sqm