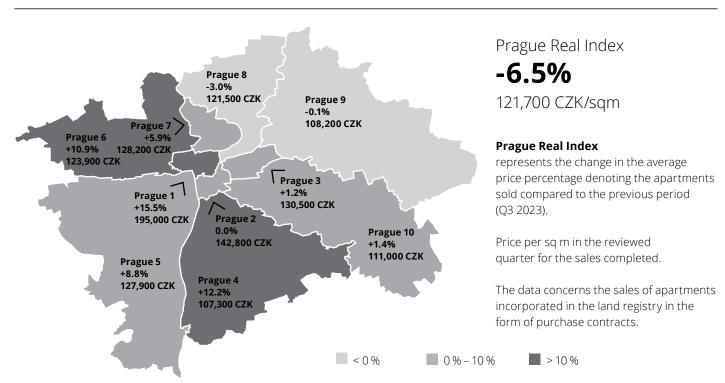

# Actual prices of apartments sold in the CR

Price per sq m in the reviewed quarter for the sales completed in the regionals capitals.

#### Development of the actual apartment sales prices index in Prague and regional capitals

Realised sales price

 Average realised sales price for the whole of 2014 = 100% All the prices include VAT

and Mladá Boleslav and the districts of Prague-East and Prague-West.