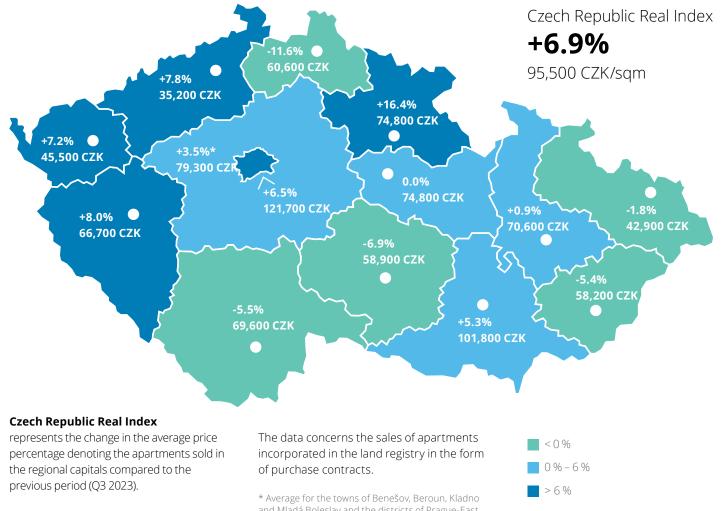

#### Development of the actual apartment sales prices index in Prague and regional capitals

Realised sales price

 Average realised sales price for the whole of 2014 = 100% All the prices include VAT

and Mladá Boleslav and the districts of Prague-East and Prague-West.