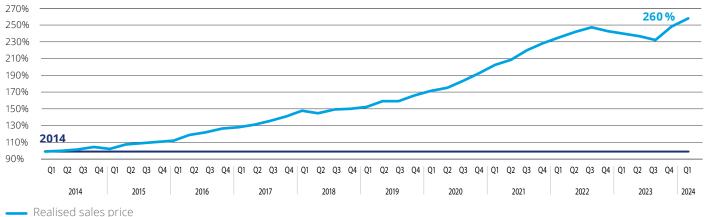

#### Development of the actual apartment sales prices index in Prague and regional capitals

 Average realised sales price for the whole of 2014 = 100% All the prices include VAT