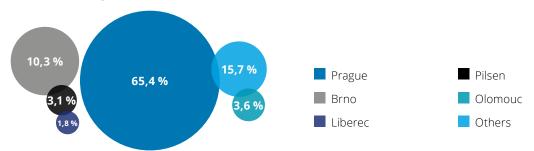

districts of Prague-East and Prague-West.

#### Development of the actual apartment sales prices index in Prague and regional capitals



 Average realised sales price for the whole of 2014 = 100% All the prices include VAT

## Average price, aggregate transaction volume and the number of sales in the reviewed period Q1 2024 per segment in Prague and regional capitals



### **Development projects 119,500 CZK/sqm** CZK 21.5 billion

CZK 21.5 billion sales 2,929 (of which 1,965 first sales)



**Brick houses 90,900 CZK/sqm** CZK 7.4 billion sales 1 323



Prefab. apartment buildings 73,400 CZK/sqm CZK 7.6 billion sales 1 875

first sales 119,700 CZK/sqm re-sales 119,000 CZK/sqm apartments marked as sold by developers 135,700 CZK/sqm

### Structure of the apartment sales volume in Q1 2024





#### Average price, aggregate transaction volume and the number of sales in the reviewed period Q4 2023 per segment in Prague



## Development projects 132,928 CZK/sqm

CZK 15.8 billion 1 960 sales (of which 1 407 first sales)



Brick houses 123,572 CZK/sqm

CZK 4.5 billion 599 sales



Prefab. apartment buildings 99,513 CZK/sqm CZK 3.6 billion 659 sales

first sales 130,500 CZK/sqm re-sales 139,200 CZK/sqm apartments marked as sold by developers 144,800 CZK/sqm