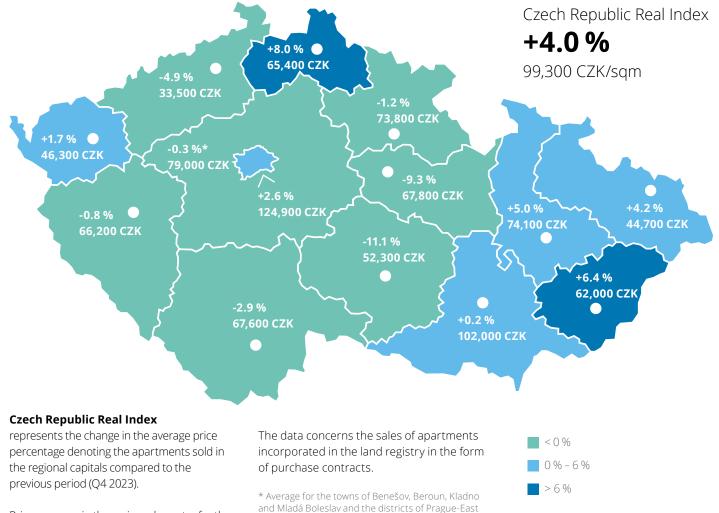

#### Price per sq m in the reviewed quarter for the sales completed in the regionals capitals.

and Mladá Boleslav and the districts of Prague-East and Prague-West.