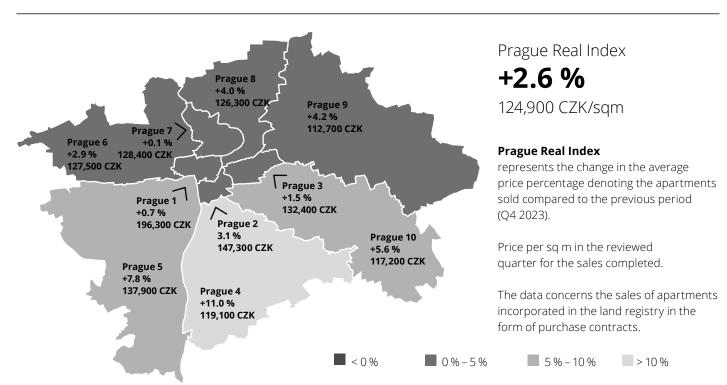

#### Average price, aggregate transaction volume and the number of sales in the reviewed period Q4 2023 per segment in Prague

## Development projects 132,928 CZK/sqm

CZK 15.8 billion 1 960 sales (of which 1 407 first sales)

Brick houses 123,572 CZK/sqm

CZK 4.5 billion 599 sales

Prefab. apartment buildings 99,513 CZK/sqm CZK 3.6 billion 659 sales

first sales 130,500 CZK/sqm re-sales 139,200 CZK/sqm apartments marked as sold by developers 144,800 CZK/sqm