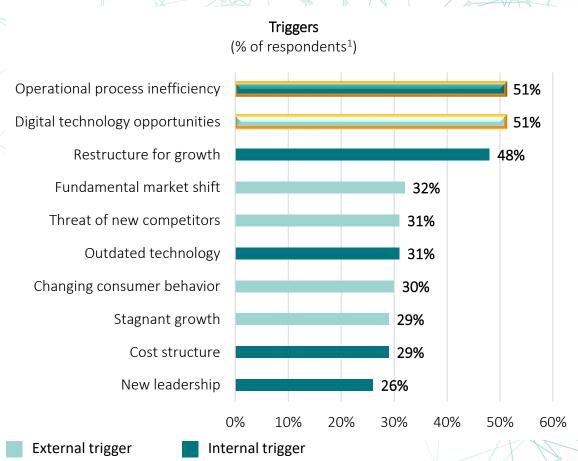

# Why do companies innovate?

<sup>&</sup>lt;sup>1</sup> Percent of respondents who ranked the trigger in the top 5.

INTERACTION

Through the glass: Immersive internet for the enterprise

INFORMATION

Opening up to Al: Learning to trust our Al colleagues