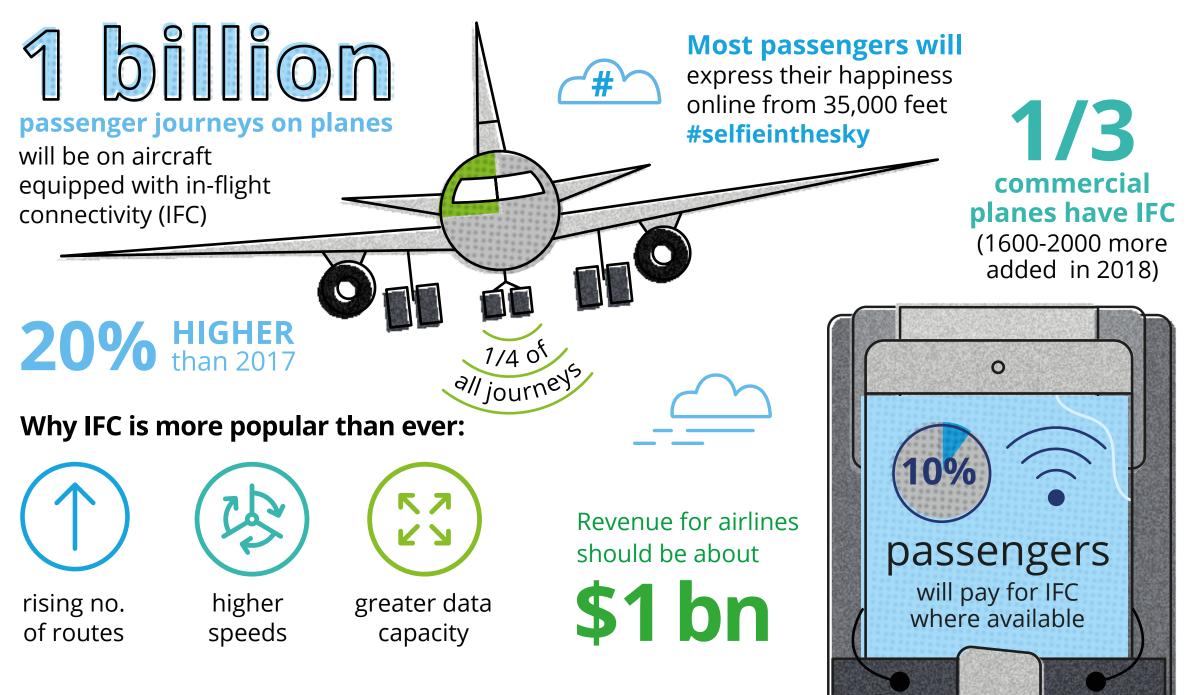

## Fasten your seatbelts: in-flight connectivity takes off

Deloitte Global predicts that by 2018