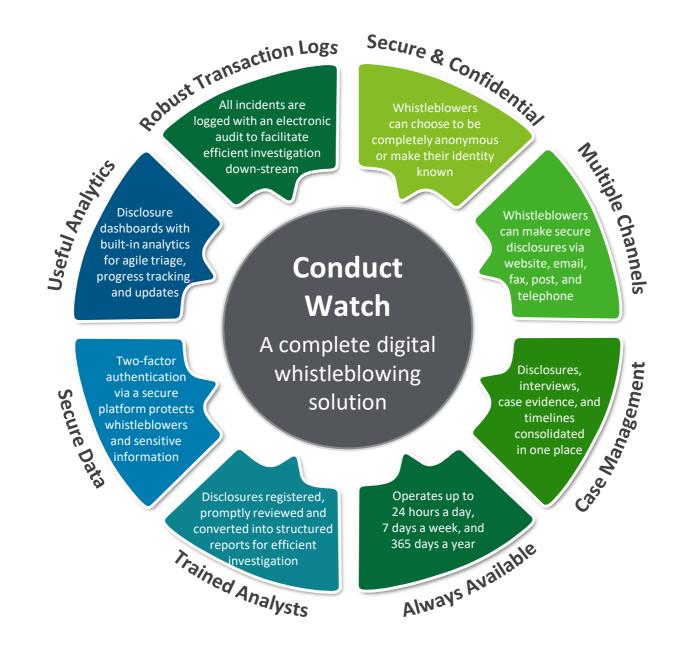

## Conduct Watch At a glance

Conduct Watch is designed to help your organisation achieve secure and confidential reporting channels reinforced by advanced security features. It simplifies case management and provides analytical insight across your organisation's whistleblowing disclosures. Trained Deloitte analysts will review incidents, prepare reports, and escalate high-risk matters for your further action.