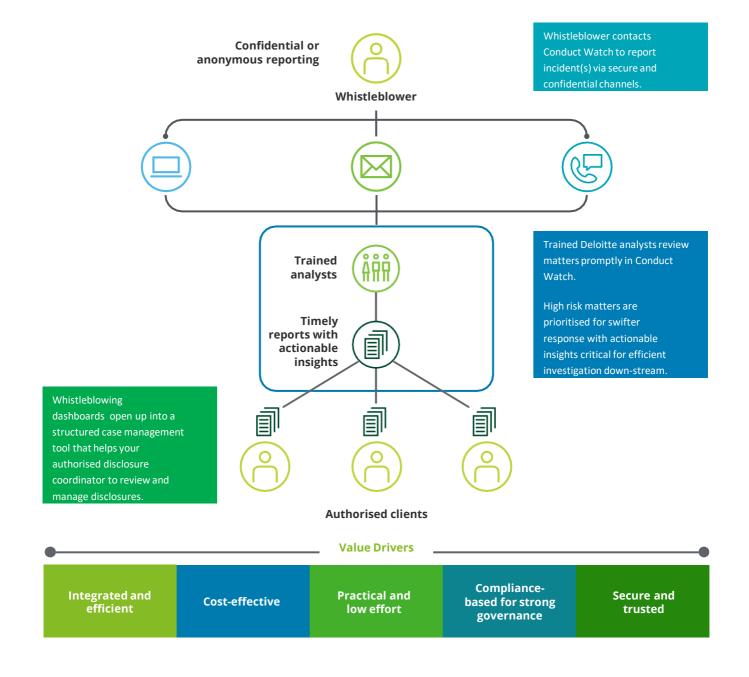

## Conduct Watch At a glance

Conduct Watch is designed to help your organisation achieve secure and confidential reporting channels reinforced by advanced security features. It simplifies case management and provides analytical insight across your organisation's whistleblowing disclosures. Trained Deloitte analysts will review incidents, prepare reports, and escalate high-risk matters for your further action.