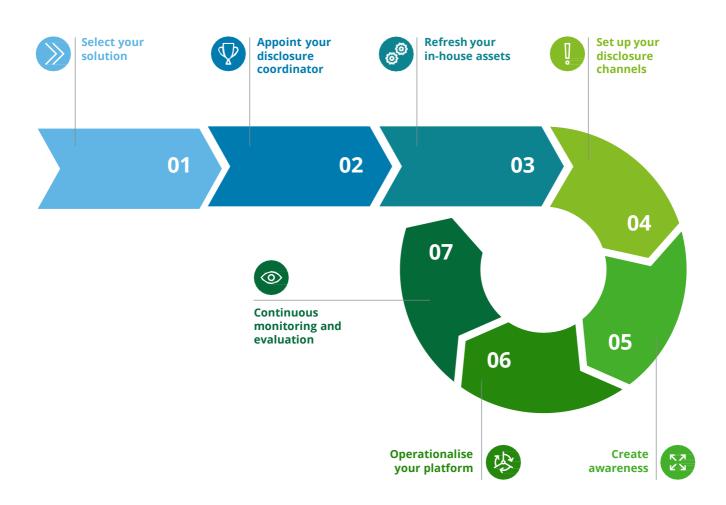

## Manage your whistleblowing process with Conduct Watch

In-depth whistleblowing experience enhanced by our leading edge technology.

## Conduct Watch At a glance

Conduct Watch is designed to help your organisation achieve secure and confidential reporting channels reinforced by advanced security features. It simplifies case management and provides analytical insight across your organisation's whistleblowing disclosures. Trained Deloitte analysts will review incidents, prepare reports, and escalate high-risk matters for your further action.