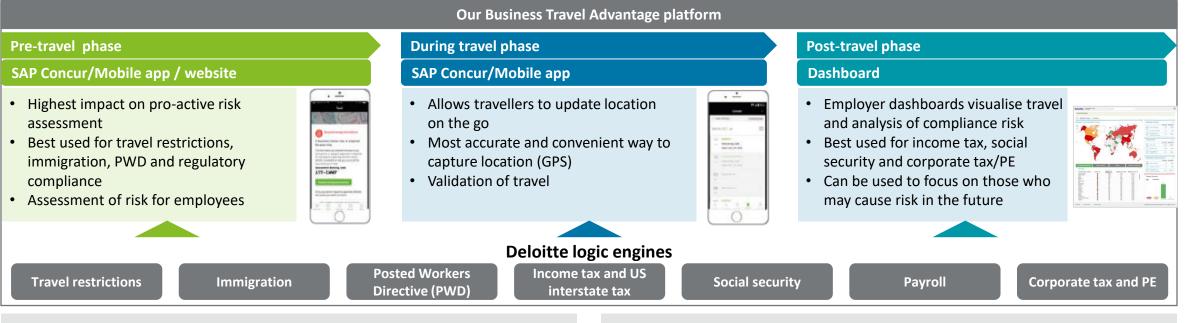

## **Our Business Travel Advantage platform**

Segmenting your approach into three phases provides the strongest framework to identify, assess and manage the complex risk resulting from business travel. Imagine being able to immediately:

- Understand the risks and obligations of potential travel by running hypothetical assessments
- See a heat map of travel routes potentially opening up to corporate risk
- Identify travellers who may not be complying with their obligations or may be causing risk to your organisation.

## We can help you track and manage:

- · Corporate taxes and entity establishments
- Travel restrictions quarantine and health
- Immigration visas and work permits
- Income taxes and US interstate tax
- Posted Workers Directive (PWD) EU cross border workers rules
- Social Security
- Payroll taxes