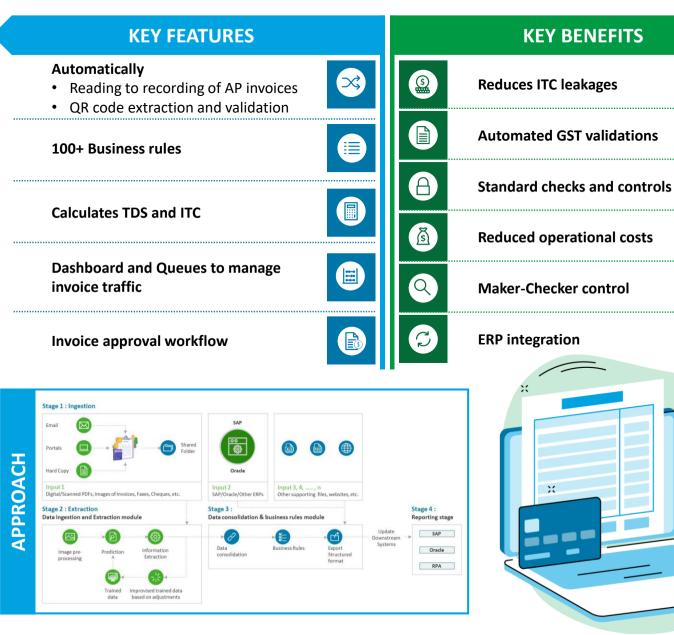

## Deloitte India – InvoiceValidate AP (Invoice Validation and Accounting Platform) Overview

NextGen P2P Solution

November 2021

InvoiceValidate AP is a next-gen fully automated P2P solution. It is an enterprise level cognitive platform which leverages a combination of inbuilt AI-ML based algorithms and configurable OCR engines to performs smart extractions, intelligent validations and workflow based invoice traffic management.

It automates various manual steps in P2P process, such as invoice reading, GST validations, arithmetical errors, TDS calculation and manual inputs. All combined can lead to significant improvement in quality and efficiency.