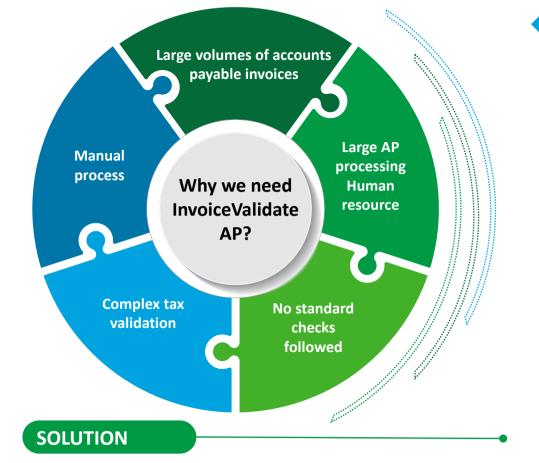

## Deloitte India – InvoiceValidate AP (Invoice Validation and Accounting Platform) Overview

NextGen P2P Solution

November 2021

InvoiceValidate AP is a next-gen fully automated P2P solution. It is an enterprise level cognitive platform which leverages a combination of inbuilt AI-ML based algorithms and configurable OCR engines to performs smart extractions, intelligent validations and workflow based invoice traffic management.

It automates various manual steps in P2P process, such as invoice reading, GST validations, arithmetical errors, TDS calculation and manual inputs. All combined can lead to significant improvement in quality and efficiency.