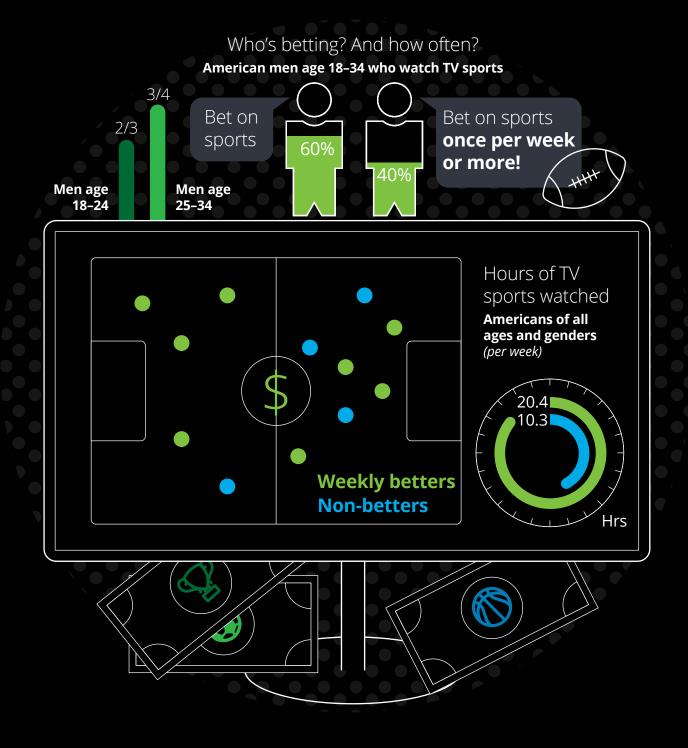

Deloitte Global Predictions for 2019

# TV sports and betting

Does TV sports have a future? Bet on it.



## **Deloitte**

## **#Deloitte***Predicts*

### www.deloitte.com/predictions

#### **About Deloitte**

Deloitte refers to one or more of Deloitte Touche Tohmatsu Limited ("DTTL"), its global network of member firms, and their related entities. DTTL (also referred to as "Deloitte Global") and each of its member firms are legally separate and independent entities. DTTL does not provide services to clients. Please see www.deloitte.com/about to learn more.

Deloitte is a leading global provider of audit and assurance, consulting, financial advisory, risk advisory, tax and related services. Our network of member firms in more than 150 countries and territories serves four out of five Fortune Global 500© companies. Learn how Deloitte's approximately 264,000 people make an impact that matters