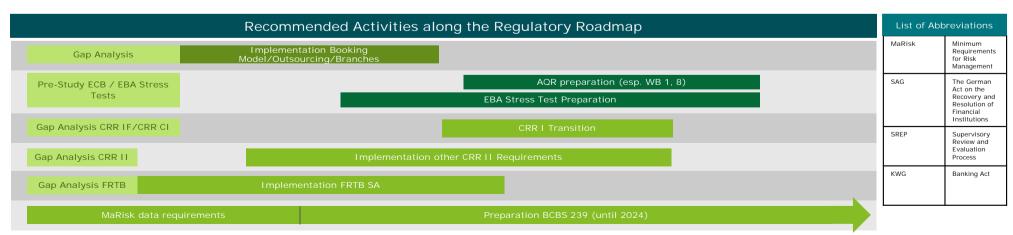

## Deloitte.

## Regulatory challenges for Investment Firms in Germany by end of 2021











This presentation contains general information only, and none of Deloitte GmbH Wirtschaftsprüfungsgesellschaft or Deloitte Touche Tohmatsu Limited ("DTIL"), any of DTIL's member firms, or any of the foregoing's affiliates (collectively, the "Deloitte Network") are, by means of this presentation, rendering professional advice. No entity in the Deloitte Network shall be responsible for any person who relies on this presentation. This presentation is to be treated contains. The presentation is the presentation is to be treated contains. The presentation is the presentation is to be treated contains. The presentation is the presentation is the presentation is the presentation in the presentation is the presentation is the presentation is the presentation. The presentation is the presentation