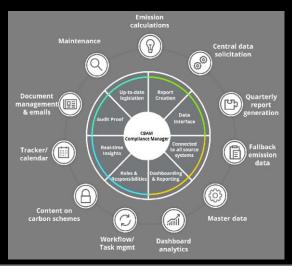

# **CBAM** Compliance Manager

**Solution** is based on Deloitte's **TrackonTrade** software and connects customs data with (autosolicitated) CBAM data enriched by relevant content resulting in a compliant CBAM report.

Facilitates both manual data entry or interfacing

Automated data collection (solicitation) and allocation model

Centralized input of emission data by suppliers / users

Automatic emissions calculation based on input data or default (fallback) values in system

Workflow management (supplier data)

**Automated quarterly CBAM report preparation** 

Maintained with the latest legislation by Deloitte

Certificate monitoring and real-time dashboarding (future functionality)

**CBAM Compliance Manager can be used as a stand- alone solution** or as part of the implementation of our customs management solution **TrackonTrade** 

The CBAM Compliance Manager is a digital solution that enables **EU** importers to automate their CBAM reporting obligations.