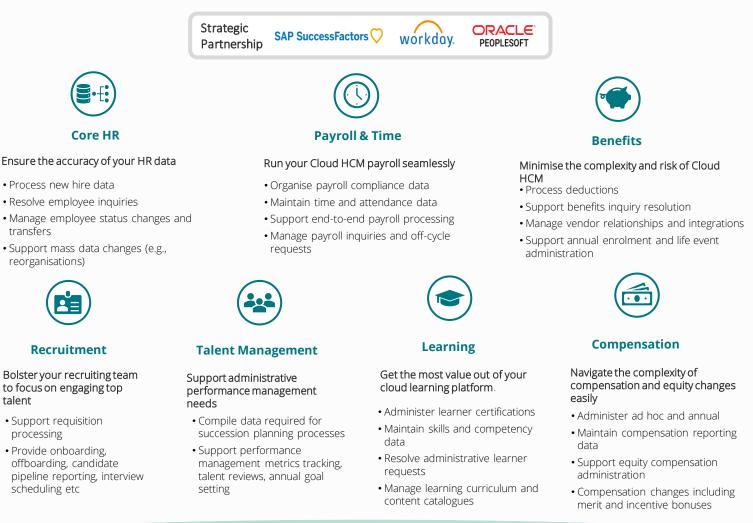

## With Deloitte Human Capital Platform Operate

## **Key Capabilities**

HCaaS Platform Operate support goes beyond level 2 to allow HR more focus on strategic and business growth activities. Practically, HCaaS Platform Operate will embed HR practitioners to be part of Client's HR team / HR control tower

### **The Deloitte Difference**

Maintain your platforms and identify opportunities to streamline and implement enhancements

Support your platforms by performing break fix, configuration, master data maintenance and security provisioning Manage product releases with recommendations to leverage new features to strive for improvement