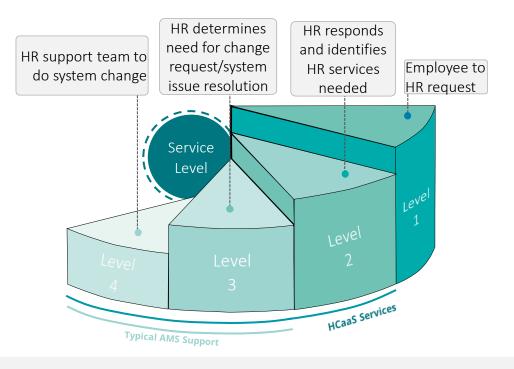

## **Key Capabilities**

HCaaS Platform Operate support goes beyond level 2 to allow HR more focus on strategic and business growth activities. Practically, HCaaS Platform Operate will embed HR practitioners to be part of Client's HR team / HR control tower

### **The Deloitte Difference**

Maintain your platforms and identify opportunities to streamline and implement enhancements

Support your platforms by performing break fix, configuration, master data maintenance and security provisioning Manage product releases with recommendations to leverage new features to strive for improvement