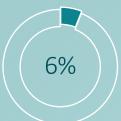

"Go-Live" is Day One

Though most Fortune 500 companies are inprogress or have already transitioned to a HCM platform, only 6% of organisations rate their HR technology as excellent\*