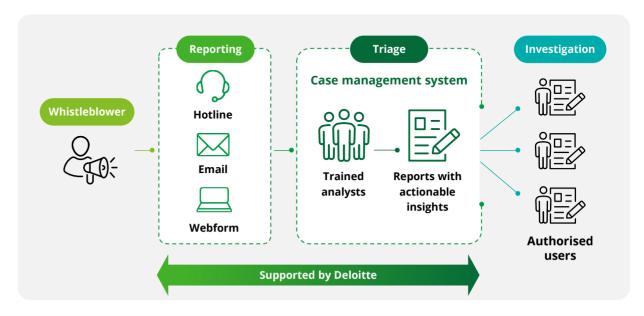

#### A new way to approach the whistleblowing process

### **Key Benefits**

- Dedicated reporting channels
- Supports anonymous reporting
- Customisable website
- Multiple language options
- Setup and managed by Deloitte

- Supports multiple entities
- Allows whistleblower follow-up
- Data privacy compliant
- 24/7 availability
- Tailored to your organisation

- Dedicated and experienced team
- Native speaking analysts and call-takers
- Structured and detailed reports
- Reports are translated by trained analysts
- Turnaround time based on SLA

- Intuitive dashboard with statistics
- Structured case management tool
- Individual user access with audit trail
- Multi-factor authentication login
- Supports whistleblower communication