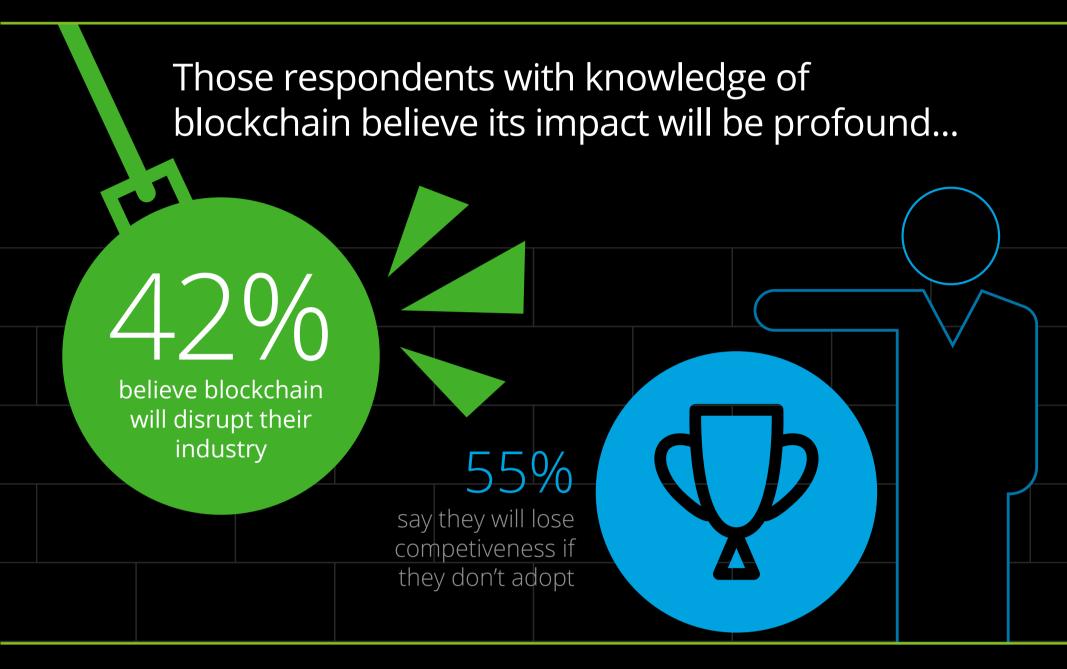

Building up Blockchain Among surveyed executives knowledgeable of blockchain, more than one-quarter view it as a top-five priority for 2017

Nearly 40% of executives know little or nothing about blockchain.