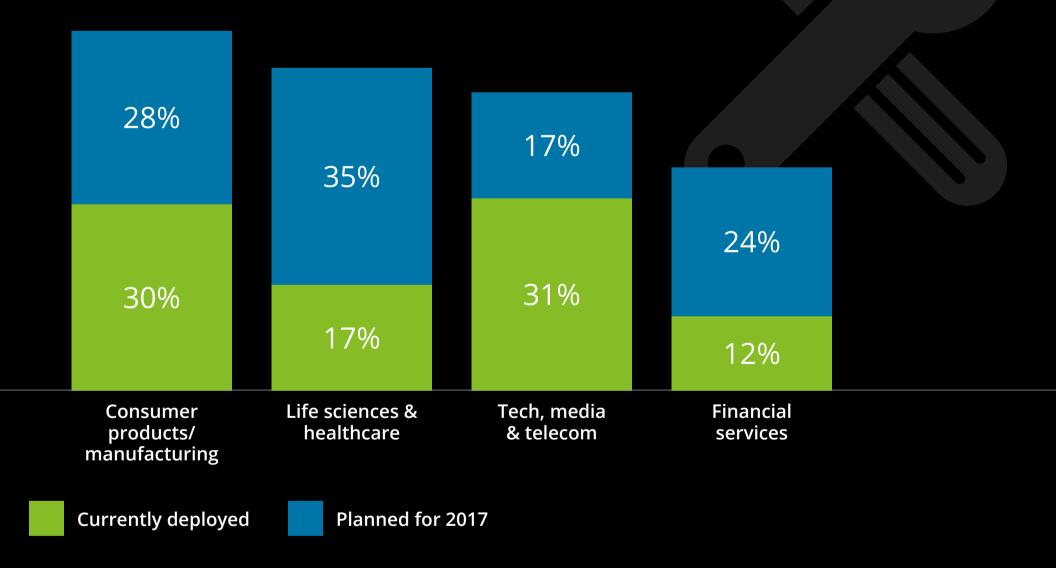

Building up Blockchain Among surveyed executives knowledgeable of blockchain, more than one-quarter view it as a top-five priority for 2017

Nearly 40% of executives know little or nothing about blockchain.



of senior executives said they had little knowledge of blockchain technology.

claimed knowledge ranging from "broad" to "expert"

61%



## ...and are investing significantly.

21% 28% have already have already brought invested \$5M blockchain into or more production 25% 25% will invest percent plan \$5M or more to do so within in 2017 the next year

## Deployment extends beyond financial services...



## ...and executives see three main advantages to adopting blockchain technology.





This survey was commissioned by Deloitte and conducted online between Nov. 14 and Dec. 1, 2016. The survey polled a sample of 308 senior executives in the U.S. at companies with \$500 million or more in annual revenue. Respondents had at least a broad understanding of blockchain and were familiar with and able to comment on their company's blockchain investment plans.

As used in this document, "Deloitte" means Deloitte LLP and its subsidiaries. Please see www.deloitte.com/us/about for a detailed description of the legal structure of Deloitte LLP and its subsidiaries. Certain services may not be available to attest clients under the rules and regulations of public accounting. Product names mentioned in