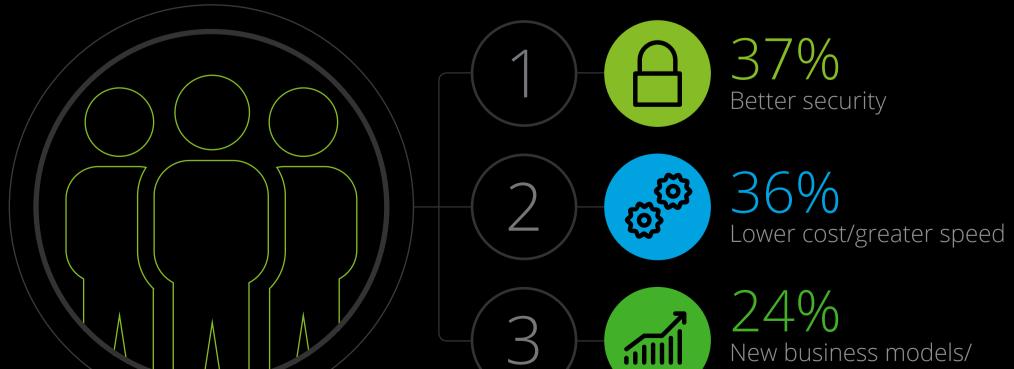

## ...and executives see three main advantages to adopting blockchain technology.

This survey was commissioned by Deloitte and conducted online between Nov. 14 and Dec. 1, 2016. The survey polled a sample of 308 senior executives in the U.S. at companies with \$500 million or more in annual revenue. Respondents had at least a broad understanding of blockchain and were familiar with and able to comment on their company's blockchain investment plans.