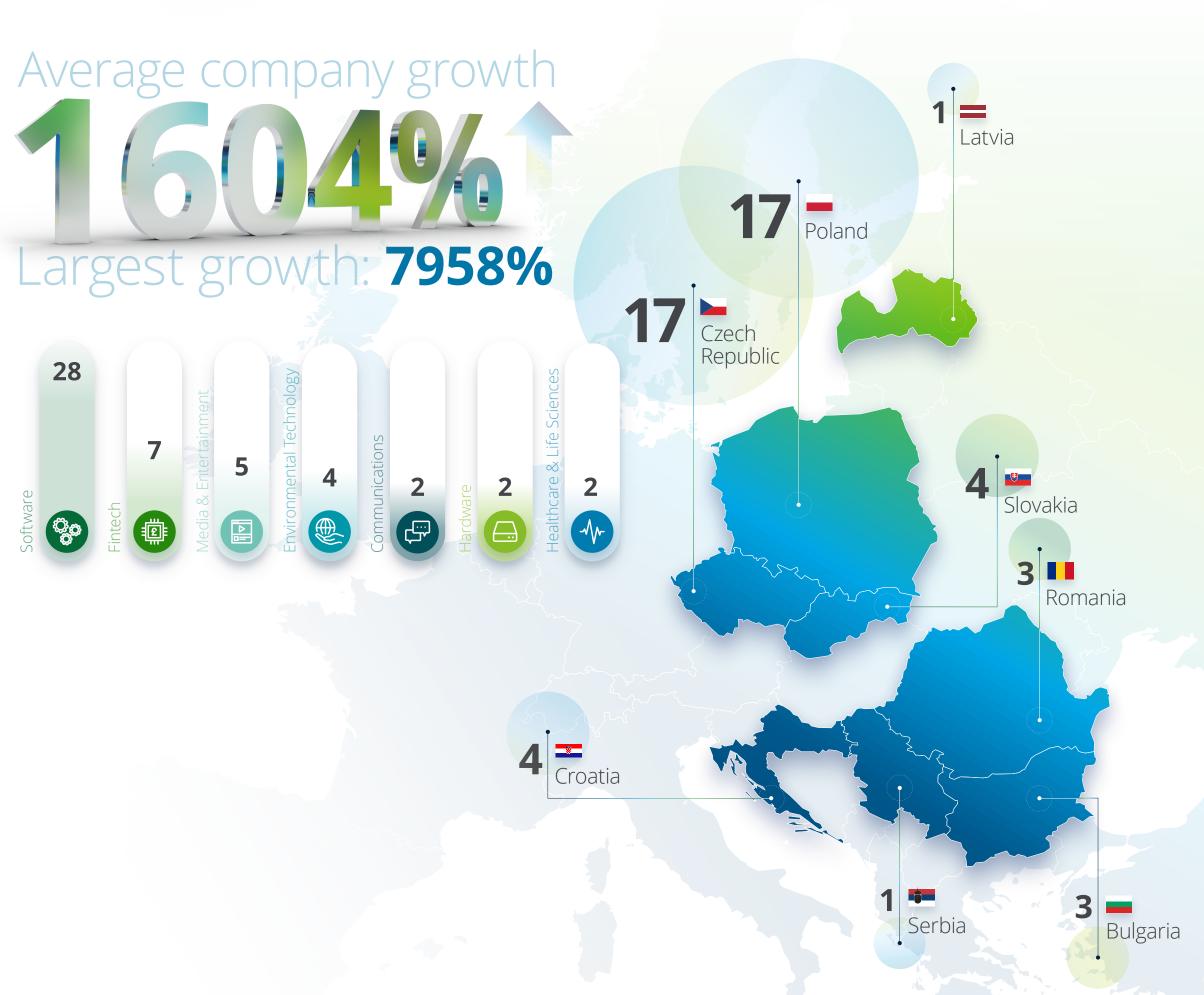

#### **Technology Fast 50 category overview**

Companies broken down by industry segment:

Companies broken down by country: