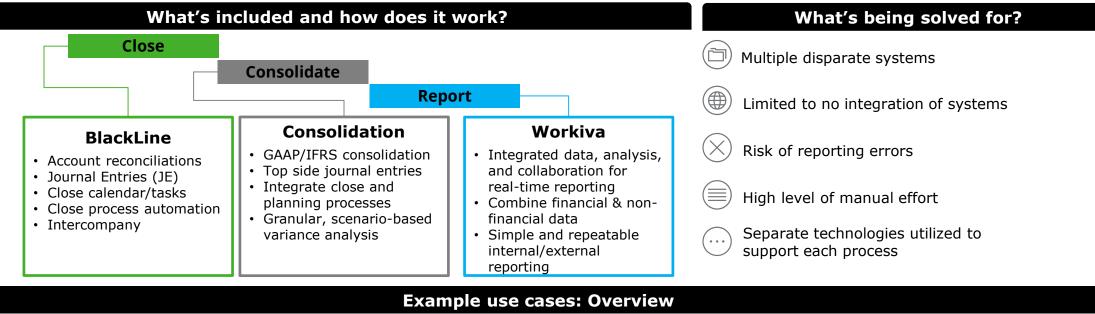

## Connected Finance Cloud – Facilitating a "touchless" financial close, consolidate, and report cycle.

Connected Finance Cloud enables clients to continue their journey toward a "touchless" close-to-report cycle by establishing real-time connectivity between their consolidation, reconciliation and reporting solutions. By utilizing Workiva's API ChainBuilder to connect Workiva's Reporting Cloud and Blackline's Continuous Accounting Hub with the Company's consolidation engine, customers gain real-time visibility into changes impacting reconciliation and reporting activities.