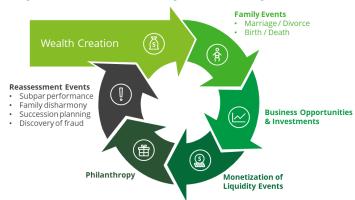

trong foundation

With the creation of significant wealth, exciting opportunities, as well as new challenges, can arise as the family acclimates to the increased complexities of wealth. One important decision may be establishing a family office to oversee the financial and personal affairs of the family.

Forming a family office is a big step – one that involves many financial, logistical, operational, and emotional considerations, and can require input and coordination from many stakeholders.

Deloitte's Family Office Formation Lab is specially designed to help a family and their trusted advisers identify and address these considerations and to provide a means to build consensus and make thoughtful decisions in an accelerated timeframe.

#### Key events across the cycle of family wealth



# Clarity through analysis and insight

Deloitte's Family Office Formation Lab can be tailored to explore any of the following topics:

- Family values and family office mission statement
- Family office ownership
- Identification of family office clients and relationship management
- Scope of services, including in-house versus out-source decisions
- Talent models for the family office
- Revenue models for the family office
- Cost structure of the farmly office
- Risk management and controls
- Tax efficiencies
- Family and family office leadership succession planning

**The CTO Program** 

## A Place Built to Facilitate Your Success



#### **Research-based content**

Frameworks built on empirical data, research, focused expertise, and cumulative learnings from more than 8,000 sessions