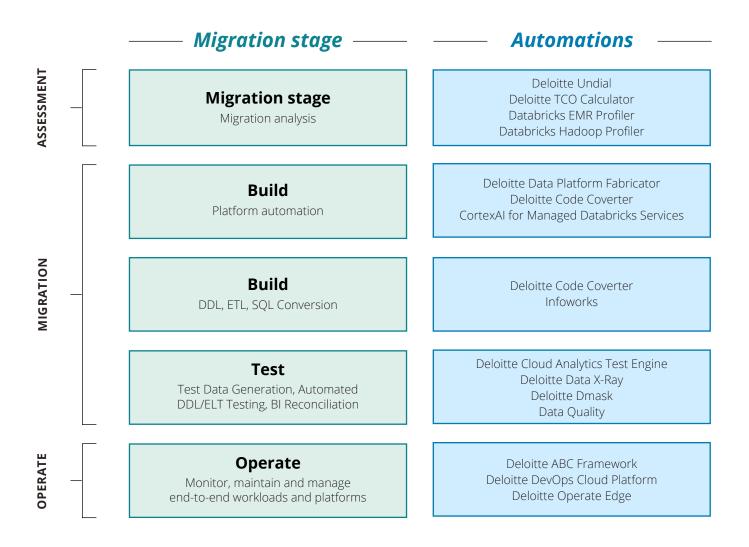

## Migration strategy and planning

We begin by assessing current state capabilities to establish the business case and detail the migration roadmap. Using Deloitte's Greenhouse<sup>®</sup> Breakthrough Labs, we help you define your vision and priorities and prepare to use automation to dramatically decrease the time needed to complete core migration activities. We conduct a bottom-up analysis to capture hard data points, and with far greater visibility into the existing architecture than is traditionally possible, we are better able to mitigate risk in the migration (see graphic).