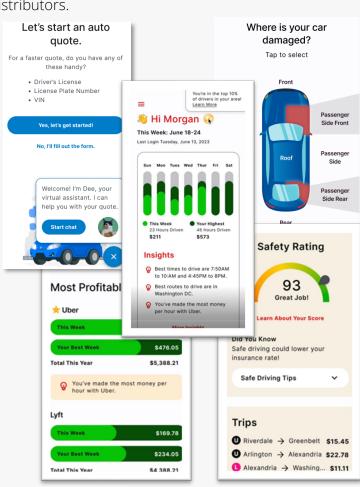

# Insurance Growth Suite

Technology solutions accelerating the future of insurance

**Digital Experience.** Delivered via Offerings that provide a modern digital experience. Customers, UW's, UWA's, claim handlers, and brokers can leverage enhanced digital capabilities for shopping, purchasing, managing, servicing, and handling claims.

**Insurance Fabric.** Delivered via "Offerings" that provide a modern digital experience. Customers, UW's, UWA's, claim handlers, and brokers can leverage enhanced digital capabilities for shopping, purchasing, managing, servicing, and handling claims.

#### **Policy**

Enable customers, agents, and underwriters to shop, rate, quote, and issue policies seamlessly across any underlying policy admin systems.

#### Communication

Proactively keep carriers and customers aligned with real-time updates about their policies, bills, payments, and claims via preferred communication channels.

#### **Claims**

Establish a transparent claims process, enabling customers and carriers to initiate, manage, and resolve claims quickly.

#### Billing

Enable carriers and customers to digitally manage, issue, and receive bills across multiple underlying billing systems.

### **Payments**

Enable customers to digitally pay policy bills on their terms via their preferred channel across multiple underlying billing systems.