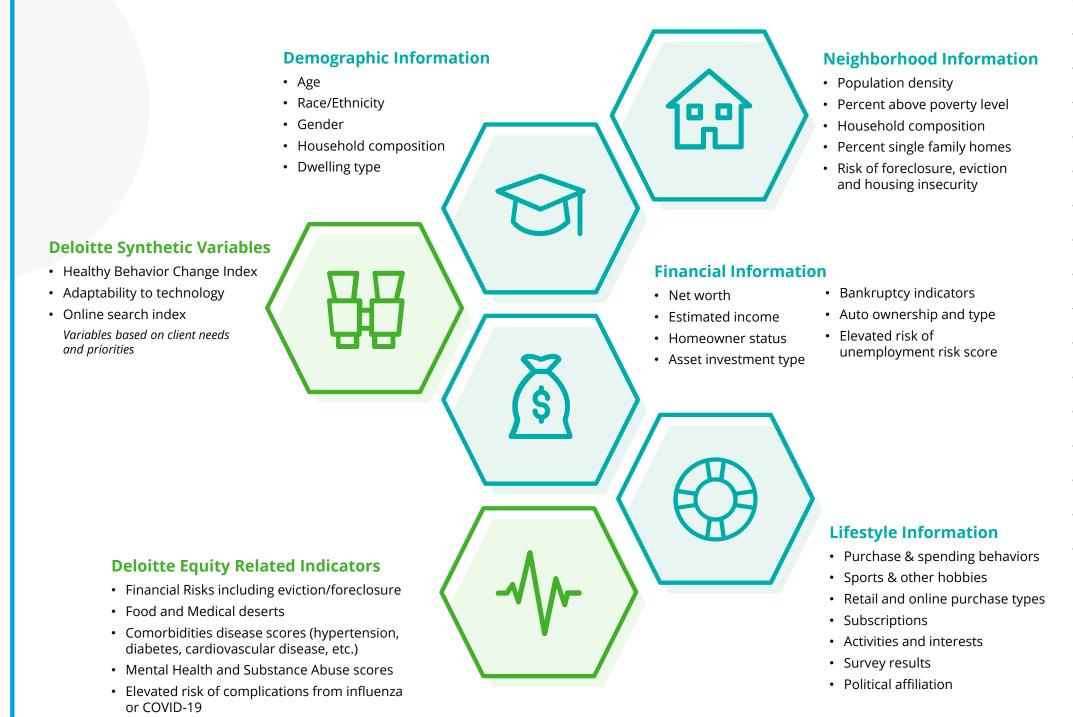

# **Integrated Data**

Institutional data combined with Deloitte's SDoH dataset to drive comprehensive and actionable insights.

# **HealthPrism:** Powered by Population Health Intelligence

• 100+ SDoH related algorithms and scoring models

When institutional data is combined with the household behavior insights of Deloitte's Population Health dataset, the enhanced predictive powers bring new capabilities and provide valuable insights.