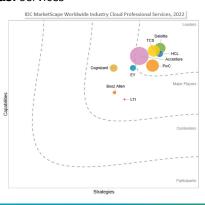

Buyers rate Deloitte highly for executing on its growth strategy and for the range of its consulting portfolio and its innovation capability.

IDC recommends considering Deloitte for business-led cloud services implementation backed up by complementary service lines.

#### **IDC MARKETSCAPE**

#### 2022

Deloitte is again named a leader in Worldwide Industry Cloud Professional Services Vendor Assessment