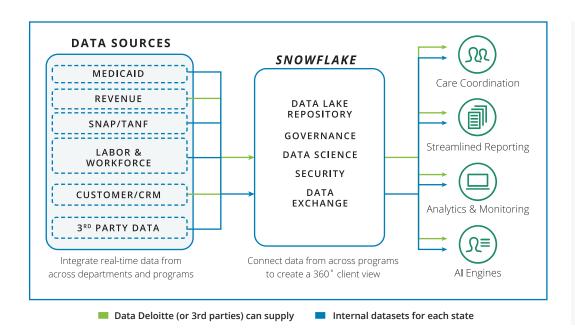

DSDP combines the advanced capabilities of the Snowflake platform with Deloitte's recognized leadership and industry experience that provides a unified data platform to **seamlessly integrate**, **explore**, **and analyze data** to help enhance decision making and improve mission outcomes.

Leveraging the Snowflake Data Cloud to provide a scalable and secure environment for secure data sharing and collaboration

Improving care coordination and caseworker decision making through exploring a **360-degree view of citizen data** 

Enhancing decision making and **insight using 3rd party** data to better understand risk factors, social determinants of health, policy impacts, and more

Forecasting the **impact of the Public Health Emergency (PHE)** unwinding

**Improving workload managemen**t and efficiency through automation, Al based routing, and monitoring

Complying with state and federal reporting requirements

Analyzing customer sentiment, satisfaction, and targeted outreach

**Moving individuals to self-sufficiency** through improved training and skill alignment

DSDP also provides a dedicated Data Science Workbench to allow Human Service organizations the ability to directly create, interact, and govern their own AI solutions. DSDP is available on all major public cloud platforms to support your unique needs.