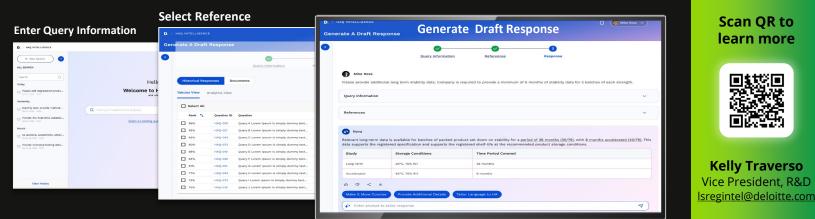

#### What is it?

A GenAl-powered advanced solution to transform the Health Authority Query (HAQ) and Response to Query (RTQ) processes