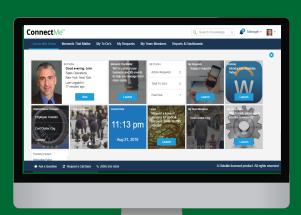

# Approach

We introduced ConnectMe, which enabled Employees and Managers to initiate HR self-service requests, search a robust knowledge base for simple answers, and perform service tasks online.

With ConnectMe, you can establish a digital workplace, one designed to provide your employees with the streamlined, personalized services they expect.

# ConnectMe is the digital workplace for employees.

benefits to:

Mobile app capabilities providing convenience and choice to access and complete HR tasks

A task-based approach that maps employee roles to relevant content with contextual, predictive search

The ability to communicate with each other—and HR—using familiar chat and community features

ConnectMe increases automation through digital EE platform with integrated case and knowledge management and streamlines the work of HR

### ConnectMe is a digital workplace platform

that capitalizes on a company's current technology investments by bringing disparate systems together and providing a personalized journey through HR processes and related content via guided HR Moments that Matter.