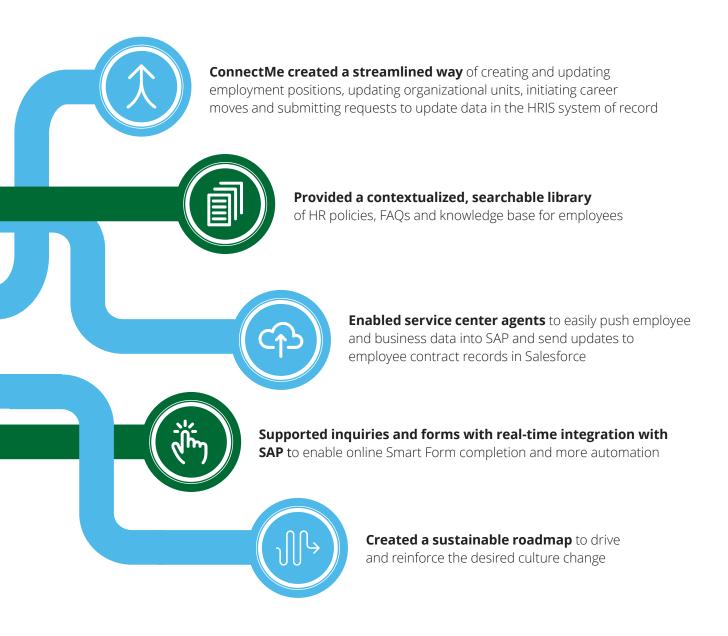

# Approach

We introduced ConnectMe, which enabled Employees and Managers to initiate HR self-service requests, search a robust knowledge base for simple answers, and perform service tasks online.

With ConnectMe, you can establish a digital workplace, one designed to provide your employees with the streamlined, personalized services they expect.

# ConnectMe is the digital workplace for employees.

benefits to:

Mobile app capabilities providing convenience and choice to access and complete HR tasks

A task-based approach that maps employee roles to relevant content with contextual, predictive search

The ability to communicate with each other—and HR—using familiar chat and community features

ConnectMe increases automation through digital EE platform with integrated case and knowledge management and streamlines the work of HR

The ConnectMe Service Center offers customizable performance measures to establish service level agreements, while capturing and analyzing HR customer interactions

ConnectMe can build the capabilities of HR organizations by leveraging Bersin by Deloitte content and knowledge base articles allowing HR to uses insights and analytics to continuously improve, evolve, and operate as "One HR"

### ConnectMe is a digital workplace platform

that capitalizes on a company's current technology investments by bringing disparate systems together and providing a personalized journey through HR processes and related content via guided HR Moments that Matter.