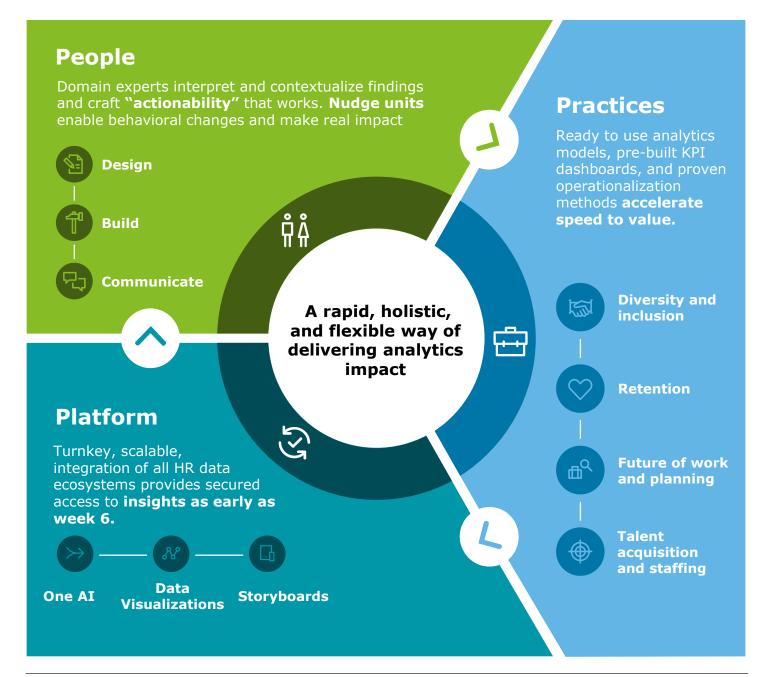

The People Analytics Suite provides confidence in data driven decision making with a holistic approach combining the right people, the right practices, and the right platform to predict trends, extract insights and quickly deliver results – in weeks, not years.