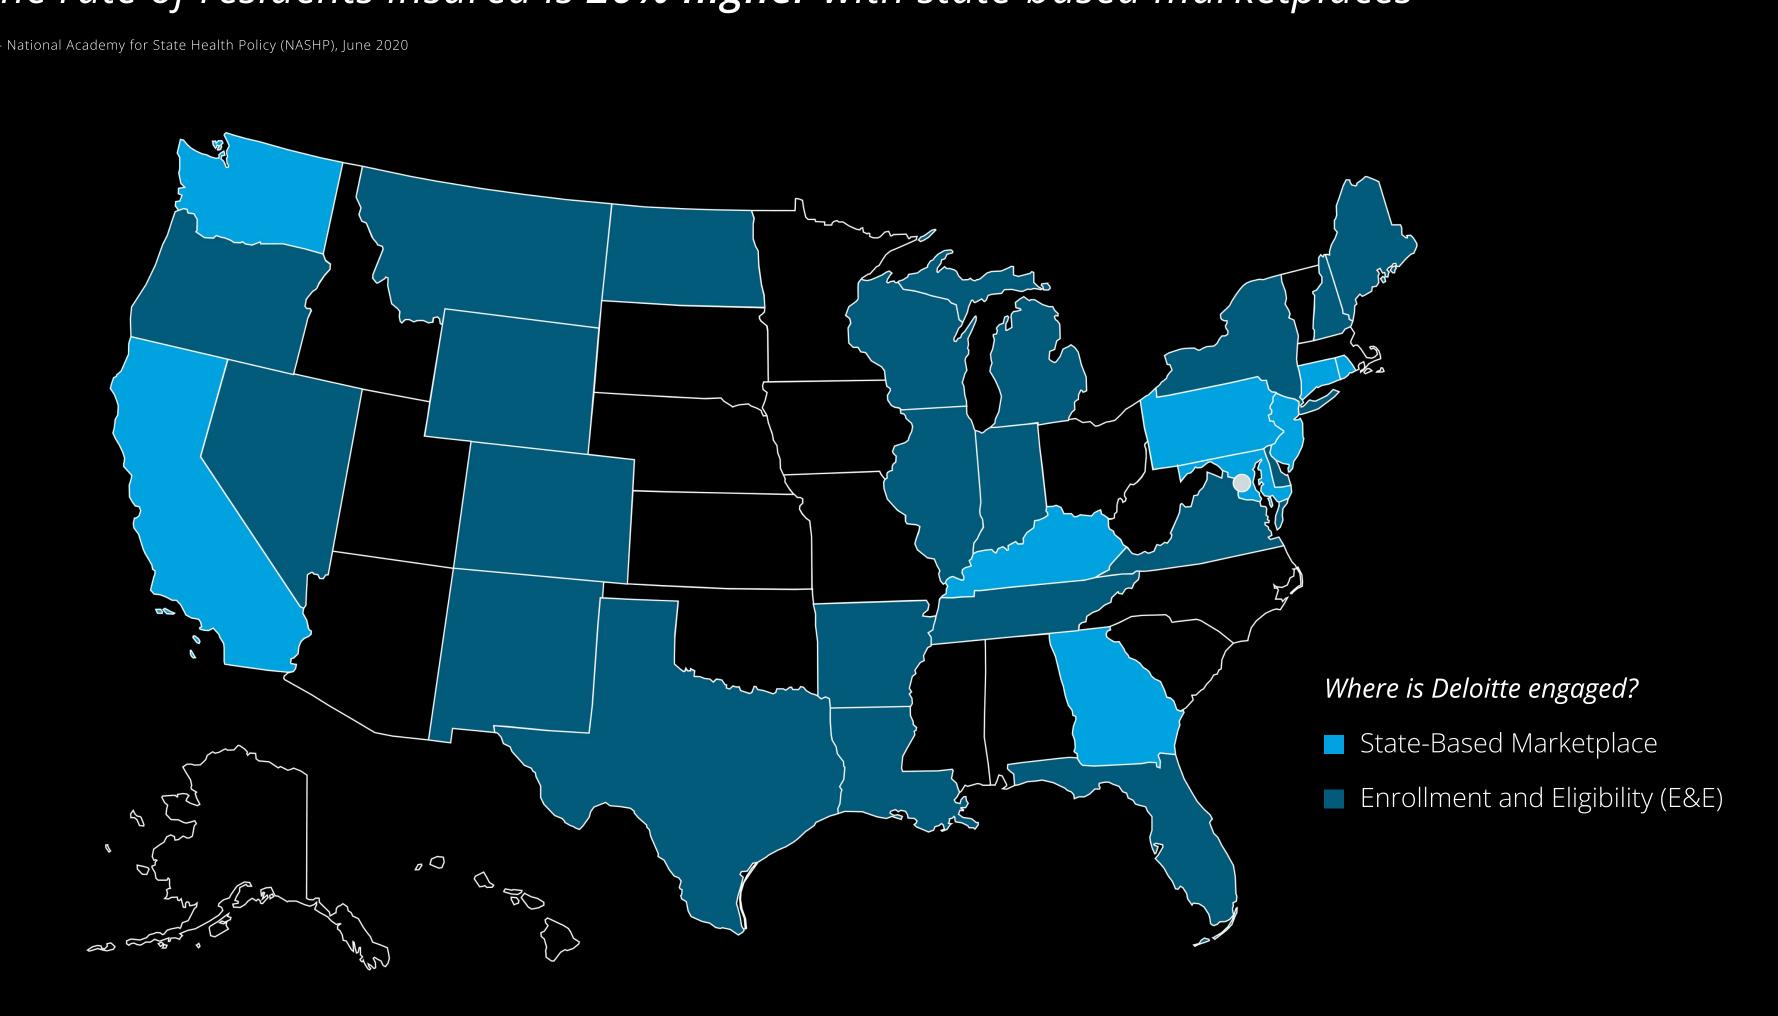

# Elevate impact through improved access

The rate of residents insured is 20% higher with state-based marketplaces