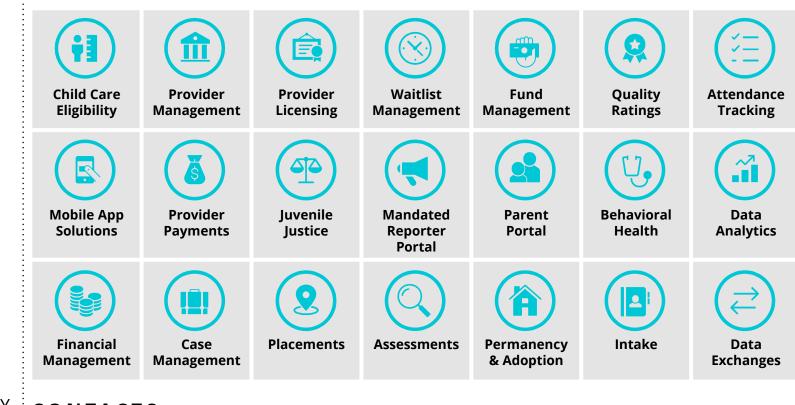

### SOLUTION CAPABILITIES

- Easily configurable modules aligned with core business functions and operations of Child Welfare and Child Care
- Intuitive UI/UX with a user-centric worker portal design including public portals for mandated reporters, child care providers, and parents
- Extendable with GoCase Mobile Solution for **mobile** and social engagement with customers and **offline access** for workers
- Built-in analytics dashboards for program integrity and workload efficiency
- Supplemented with accelerators: hundreds of baseline assets, user stories, test cases, data design and conversion assets

### MODULAR SOLUTION

The solution packages key business functions into discrete modules connected through APIs, designed to support a rapid, agile deployment project approach.