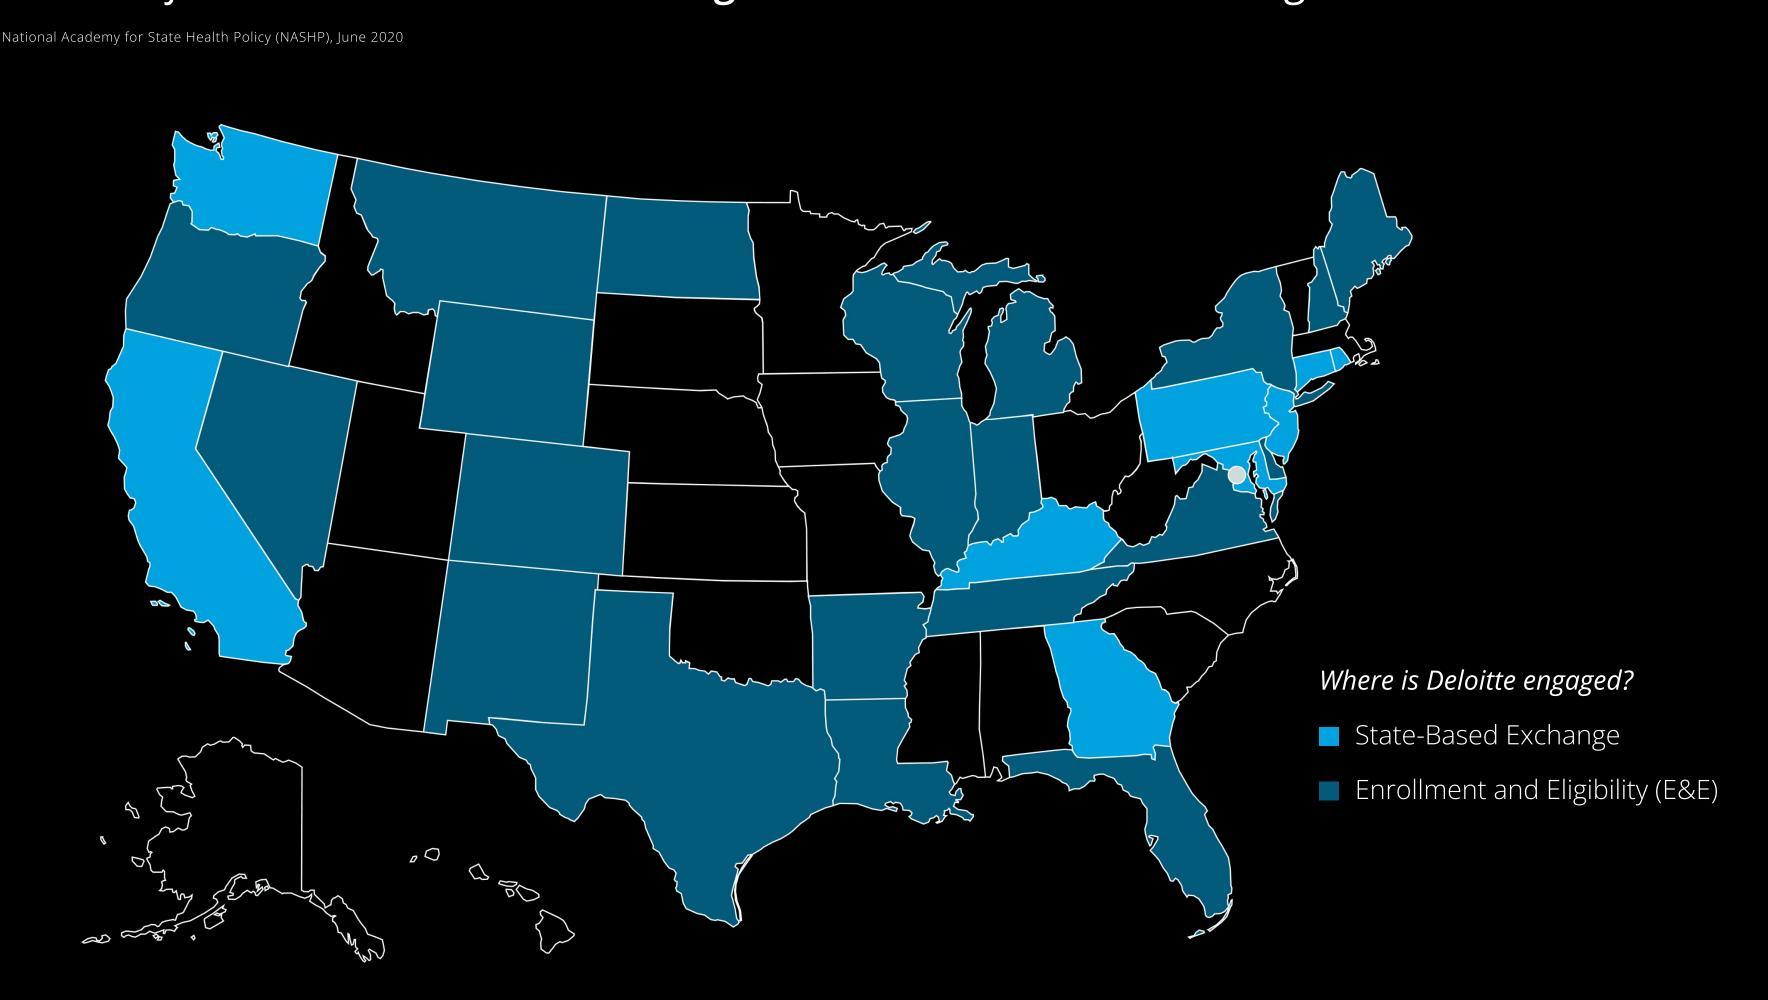

## Make the move to a state-based exchange

Adopt an entire exchange ecosystem with HealthChoice